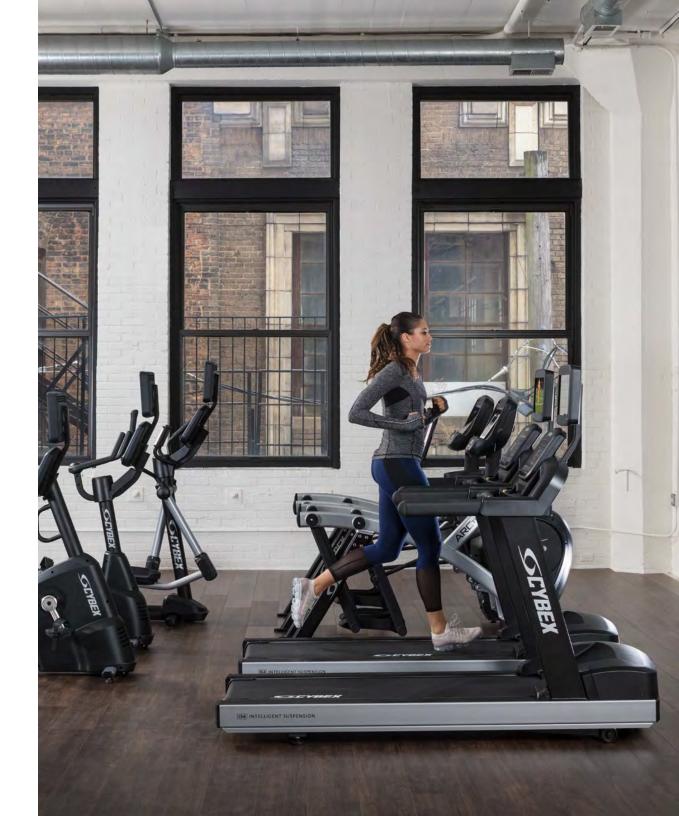

# V Series

Provides exactly the cardio experience that moderate-use commercial facilities need without the added features that they don't.

A simplified design combines with a modern aesthetic and appeals to a wide range of exercisers. Optional wireless connectivity lets facilities keep track of details.

# Treadmill

Sleek design that includes an IS4 Suspension System, which compliments the mechanics of running. It has a "soft" landing zone on the front of the treadmill, a firm middle area and is rigid at toe-off.

- Modern aesthetics
- Reinforced upright design
- 20" running surface
- IS4 Suspension System
- Low step up height 8"

**SCYBEX**<sup>®</sup>

A comfortable seat with single-hand adjustment for quick and easy positioning. Rugged crank arms for long-lasting durability.