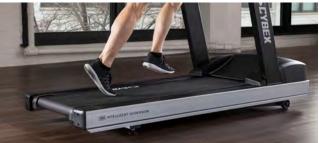

# Treadmill

Sleek design that includes an IS4 Suspension System, which compliments the mechanics of running. It has a "soft" landing zone on the front of the treadmill, a firm middle area and is rigid at toe-off.