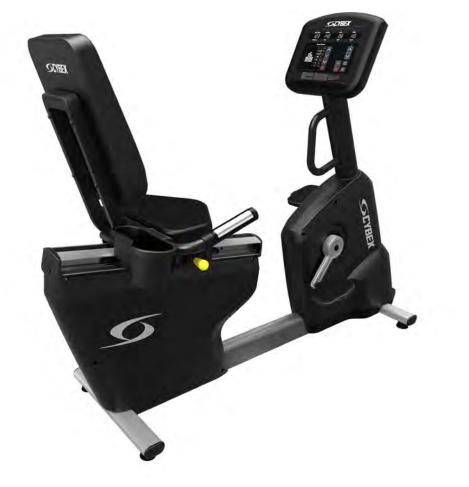

#### Recumbent Bike

High-back seat for comfort. The step-through design and D-loop handle allow for easy access.

- Sleek walk-through design with D loop handle
- Side grips with contact heart rate
- 25 resistance levels
- Easily adjustable pedal straps