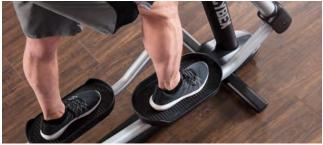

- Modern aesthetics
- Reinforced upright design
- 20" running surface
- IS4 Suspension System
- Low step up height 8"

**SCYBEX**<sup>®</sup>



A comfortable seat with single-hand adjustment for quick and easy positioning. Rugged crank arms for long-lasting durability.





- Single handed seat adjustment
- 25 resistance levels
- Easily adjustable pedal straps





#### Recumbent Bike

High-back seat for comfort. The step-through design and D-loop handle allow for easy access.





- Sleek walk-through design with D loop handle
- Side grips with contact heart rate
- 25 resistance levels
- Easily adjustable pedal straps





#### Cross-Trainer

Compact and sleek design that is ideal for a wide range of exercisers. The smooth and natural-feeling ellipse path provides effective results.





• 18" stride length

• 25 resistance levels

• Oversized non-slip pedals



# Entertaining Exercisers

Provide ample entertainment options to exercisers.



A secure tablet holder allows a facility to mount their own tablets, which lock in place, or let exercisers bring their own and secure them at an optimal viewing angle during workouts.



A vivid attachable HD 1080p TV 15" screen features an anti-glare coating and provides premium entertainment for exercisers.



# Digital Facility Management

Optional wireless connectivity provides facility owners and managers with detailed equipment use information, insights into exerciser habits, proactive service alerts, software updates and more. Being connected makes owning and maintaining the V Series easy.