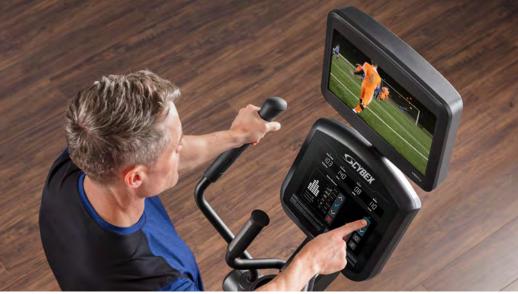

# Entertaining Exercisers

Provide ample entertainment options to exercisers.

A secure tablet holder allows a facility to mount their own tablets, which lock in place, or let exercisers bring their own and secure them at an optimal viewing angle during workouts.

A vivid attachable HD 1080p TV 15" screen features an anti-glare coating and provides premium entertainment for exercisers.