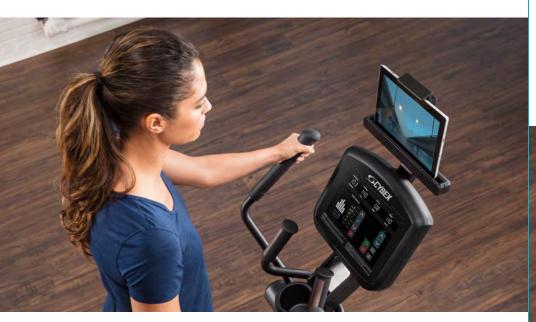

# Entertaining Exercisers

Provide ample entertainment options to exercisers.

A secure tablet holder allows a facility to mount their own tablets, which lock in place, or let exercisers bring their own and secure them at an optimal viewing angle during workouts.

A vivid attachable HD 1080p TV 15" screen features an anti-glare coating and provides premium entertainment for exercisers.