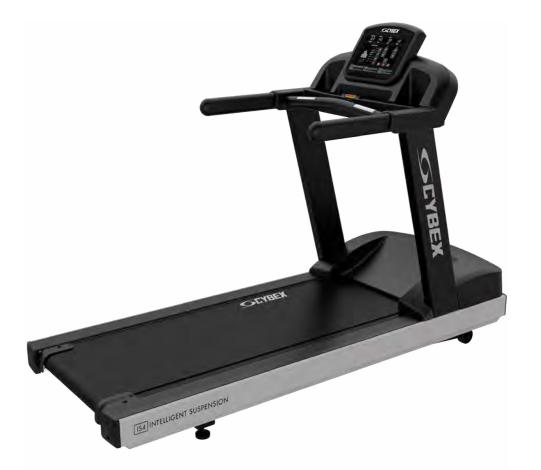

# Treadmill

Sleek design that includes an IS4 Suspension System, which compliments the mechanics of running. It has a "soft" landing zone on the front of the treadmill, a firm middle area and is rigid at toe-off.

- Modern aesthetics
- Reinforced upright design
- 20" running surface
- IS4 Suspension System
- Low step up height 8"

**SCYBEX**<sup>®</sup>

A comfortable seat with single-hand adjustment for quick and easy positioning. Rugged crank arms for long-lasting durability.