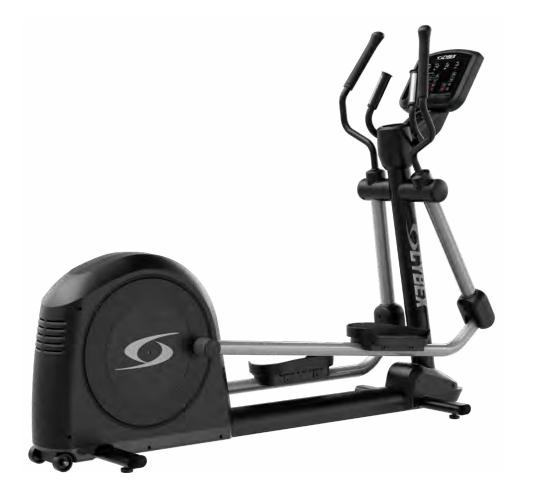

#### Cross-Trainer

Compact and sleek design that is ideal for a wide range of exercisers. The smooth and natural-feeling ellipse path provides effective results.

• 18" stride length

• 25 resistance levels

• Oversized non-slip pedals