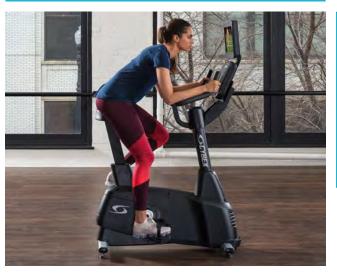

#### Cross-Trainer

Compact and sleek design that is ideal for a wide range of exercisers. The smooth and natural-feeling ellipse path provides effective results.

• 18" stride length

• 25 resistance levels