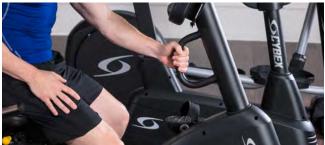

#### Cross-Trainer

Compact and sleek design that is ideal for a wide range of exercisers. The smooth and natural-feeling ellipse path provides effective results.

• 18" stride length

• 25 resistance levels

• Oversized non-slip pedals