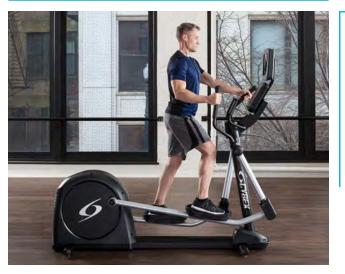

#### Cross-Trainer

Compact and sleek design that is ideal for a wide range of exercisers. The smooth and natural-feeling ellipse path provides effective results.

• 18" stride length

• 25 resistance levels

• Oversized non-slip pedals