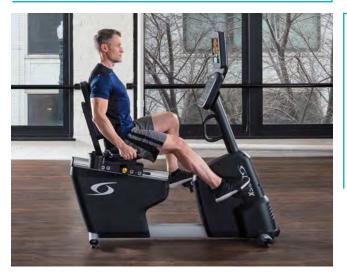

#### Recumbent Bike

High-back seat for comfort. The step-through design and D-loop handle allow for easy access.

- Sleek walk-through design with D loop handle
- Side grips with contact heart rate
- 25 resistance levels
- Easily adjustable pedal straps